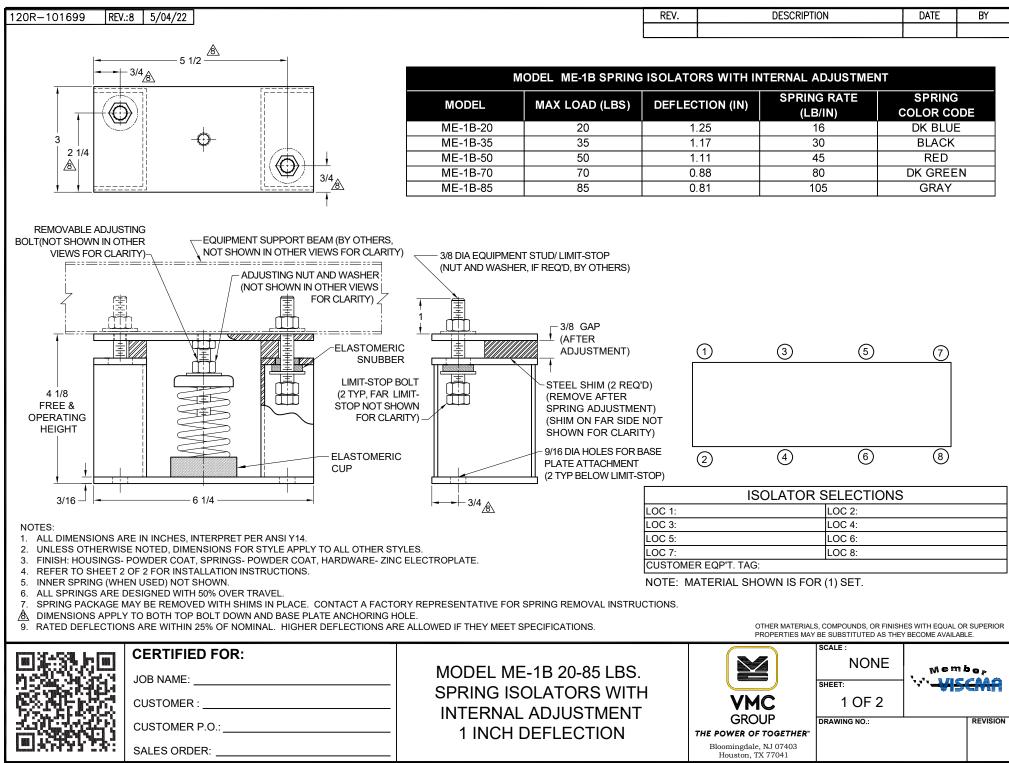

| 120R-101699 REV.:8 5/04/22                                                                                                                                                                                                                                                                                                                                                                                                                                                                                                                                                                                                                                                                                                                                                                                                                                                                                                                                                                                                                                                                                                                                                                                                                                                                                                                                                                                                                                                                                                                                                                                                                                                                                                                                                                                                                                                                                                                                                                                                                                                                                       |                             | RE                                                                                         |        | DESCRIPTION                                                                   |                                          | DATE                                                   | BY       |
|------------------------------------------------------------------------------------------------------------------------------------------------------------------------------------------------------------------------------------------------------------------------------------------------------------------------------------------------------------------------------------------------------------------------------------------------------------------------------------------------------------------------------------------------------------------------------------------------------------------------------------------------------------------------------------------------------------------------------------------------------------------------------------------------------------------------------------------------------------------------------------------------------------------------------------------------------------------------------------------------------------------------------------------------------------------------------------------------------------------------------------------------------------------------------------------------------------------------------------------------------------------------------------------------------------------------------------------------------------------------------------------------------------------------------------------------------------------------------------------------------------------------------------------------------------------------------------------------------------------------------------------------------------------------------------------------------------------------------------------------------------------------------------------------------------------------------------------------------------------------------------------------------------------------------------------------------------------------------------------------------------------------------------------------------------------------------------------------------------------|-----------------------------|--------------------------------------------------------------------------------------------|--------|-------------------------------------------------------------------------------|------------------------------------------|--------------------------------------------------------|----------|
| READ INSTRUCTIONS IN THEIR ENTIRETY BEFORE BEGINNING.                                                                                                                                                                                                                                                                                                                                                                                                                                                                                                                                                                                                                                                                                                                                                                                                                                                                                                                                                                                                                                                                                                                                                                                                                                                                                                                                                                                                                                                                                                                                                                                                                                                                                                                                                                                                                                                                                                                                                                                                                                                            |                             |                                                                                            |        |                                                                               |                                          |                                                        |          |
| <ul> <li>I. LOCATE ISOLATORS UNDER EQUIPMENT AFTER DETERMINING POSITIONS DESIGNATED IN THE VMC GROUP SUBMITTAL, SHEET 1.</li> <li>ALL LIMIT BOLTS ARE FACTORY SET AND BONDED IN PLACE. THE SHIPPING NUT ON THE LIMIT BOLT MUST BE LOWERED UNTIL IT TOUCHES THE BOLT HEAD. THE NUT WAS SHIPPED IN THE RAISED POSITION. DO NOT ATTEMPT TO READUST THE LIMIT BOLTS. FACTORY SETTING ASSURES UNFORM BOLT LOADING IF UPLIFT OCCURS, AS IN THE CASE OF A COOLING TOWER BEING DRAINED.</li> <li>THE VMC GROUP RECOMMENDS BOLTING ALL ISOLATORS TO A FLAT SURFACE. WHEN A WEIGHT CHANGE OCCURS IN EXCESS OF 20% OF EQUIPMENT OPERATING WEIGHT, THE ISOLATOR BASE PLATE MUST BE BOLTED. STYLE "A" TOP PLATE MUST BE USED WITH A WIDE FLANGE BEAM BOLTED TO TOP PLATE AS SHOWN ON SUBMITTAL DRAWING.</li> <li>WHEN THE APPLICATION IS OUTDOORS AND THE EQUIPMENT WILL BE SUBJECT TO HIGH WINDS, THE OWNER'S REPRESENTATIVE MUST EVALUATE ANCHOR TYPE AND SIZE TO EFFECTIVELY RESIST WIND FORCES. TYPE ME ISOLATORS ARE RESTRICTED TO LOW SEISMIC AND WIND APPLICATIONS, STEEL ATTACHMENT ONLY. USE VMC GROUP TYPE MS ISOLATORS TO ISOLATE EQUIPMENT THAT WILL BE SUBJECT TO SEISMIC AND WIND APPLICATIONS, STEEL ATTACHMENT ONLY. USE VMC GROUP TYPE MS ISOLATORS TO ISOLATE EQUIPMENT THAT WILL BE SUBJECT TO SEISMIC AND WIND FORCES. WITH CONCRETE ATTACHMENT.</li> <li>ISOLATORS ARE SHIPPED TO THE JOB SITE WITH SHIMS BETWEEN THE TOP PLATE AND HOUSING. THESE SHIMS MUST BE IN PLACE WHEN ISOLATOR IS POSITIONED UNDER EQUIPMENT.</li> <li>THE ADJUSTMENT PROCESS CAN ONLY BEGIN AFTER FULL OPERATING WEIGHT IS REACHED. THE ADJUSTING BACH TWO TURNS TO COMPRESS THE SPRINGS UNIFORMLY. CONTINUE THIS ADJUSTING INC CLOCKWISE TWO TURNS. PROCEED AROUND THE EQUIPMENT TO EACH ISOLATOR AD TURNING THE ADJUSTING INC CLOCKWISE TWO TURNS. PROCEED AROUND THE EQUIPMENT TO EACH SOLATOR ADPROXIMATELY 1/32". WHEN ALL ISOLATORS HAY ERISEN ABOVE THE SHIMS. STOP ADJUSTMENT ON THAT AND OTHER ISOLATORS AS THEY RISE OFF SHIMS APPROXIMATELY 1/32". WHEN ALL ISOLATORS HAYE RISEN ABOVE THE SHIMS. THE ADJ</li></ul> | 3/8 GAP<br>(AFTER<br>ADJUST | REMOVABLE<br>ADJUSTING BOLT                                                                |        | PROPERTIES MAY                                                                | TEEL                                     | SHIM<br>NG NUT<br>TOP BO<br>A BOLT H<br>BELOW<br>TOPS) | HOLES    |
| CERTIFIED FOR.         JOB NAME:         JOB NAME:         CUSTOMER :         CUSTOMER P.O.:         SALES ORDER:                                                                                                                                                                                                                                                                                                                                                                                                                                                                                                                                                                                                                                                                                                                                                                                                                                                                                                                                                                                                                                                                                                                                                                                                                                                                                                                                                                                                                                                                                                                                                                                                                                                                                                                                                                                                                                                                                                                                                                                                |                             | MODEL ME-1B 20-85 LBS<br>SPRING ISOLATORS WITH<br>INTERNAL ADJUSTMENT<br>1 INCH DEFLECTION | H<br>r | CROUP<br>THE POWER OF TOGETHER<br>Bloomingdale, NJ 07403<br>Houston, TX 77041 | NONE<br>sheet:<br>2 OF 2<br>drawing no.: | ₩ 0 M                                                  | REVISION |